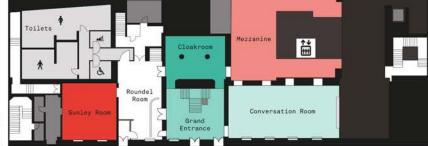

## **GROUND FLOOR**

Ante Room Demonstration Room Georgian Room Lecturers Corridor Library Theatre Writing Room

Conversation Room Grand Entrance Cloakroom Mezzanine Roundel Room Sunley Room